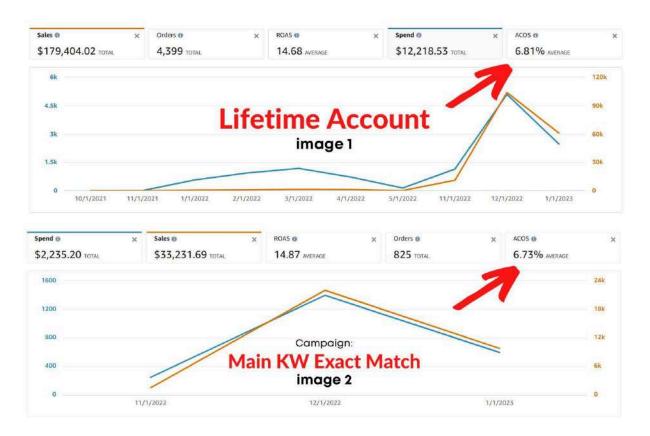

## This is all we did! - (before optimizing)

Because the images, packaging, and copy were expertly crafted! All credit goes to our client. So far, the account is standing at 6.81% ACoS lifetime! (see image 1) We created 16 campaigns and 90% of the campaigns are giving us amazing results!

Our top 3 campaigns:

3rd best-performing campaign - 6.73% ACoS

Main KW in Exact Match Type (Check image 2)

2nd best-performing campaign - 5.01% ACoS

ASIN Targeting (Check image 3)

Best performing campaign - 1.18% ACoS