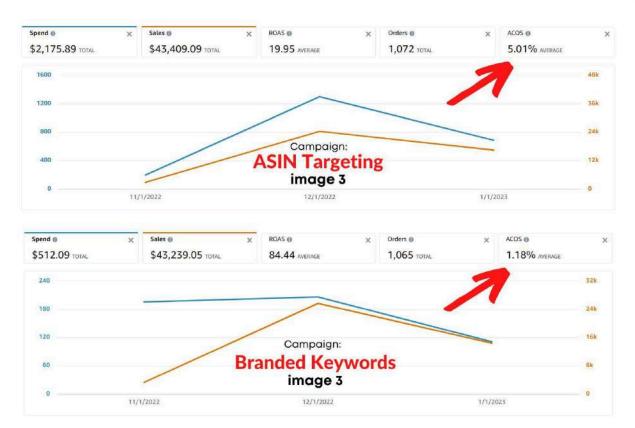

Our top 3 campaigns:

3rd best-performing campaign - 6.73% ACoS

Main KW in Exact Match Type (Check image 2)

2nd best-performing campaign - 5.01% ACoS

ASIN Targeting (Check image 3)

Best performing campaign - 1.18% ACoS

• Branded KW Campaign (Check image 4)

The optimization efforts we made to the account were successful in driving significant growth in sales and improving key metrics such as ACoS and ROAS.